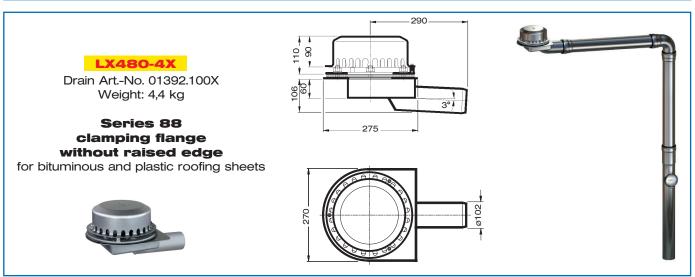

0000) (4) BN-A494 0000 000 Spelon 15460-28 (3680-28 Spelon 456-466-288, Brain dr. # 1 W LORO



| Water height | mm    | 5 | 10     | 15  | 20  | 25           | 30  | 35  | 40  | 45   | 50   | 55   | 60   | 65   | 70   | 75   |
|--------------|-------|---|--------|-----|-----|--------------|-----|-----|-----|------|------|------|------|------|------|------|
| Discharge    | l/sec |   | 1,0    | 2,0 | 3,0 | 4,0          | 4,5 | 6,0 | 9,5 | 11,0 | 14,0 | 16,2 | 18,0 | 20,0 | 23,0 | 26,0 |
|              |       |   | Silent |     |     | Silent Power |     |     |     |      |      |      |      |      |      |      |

# 18

# Choose drain for piece list on page one!

**DN 100** 



# Drain Art.-No. 01380.100X Weight: 6,7 kg Series 79 (RC) clamping flange 45° for bituminous roofing sheets



### Please note:

For drainage systems with siphonic flow it iit is vital that only LORO-X pipes and fittings in the combination as indicated are used. Mixture or exchange of system parts may result in lower discharge capacities!. The height of the downpipe must be a min. 4.2m for the indicated capacity to be obtained. If roof drain and downpipe are fitted by different crews, then do follow the system setup acc. to the LX-data sheet at **www.loro-x.com Heat tracing:** Lorowerk recommends to check all drains and pipes with regard to their frost-sensibility. Where necessary, these parts should be upgraded with heat tracing.