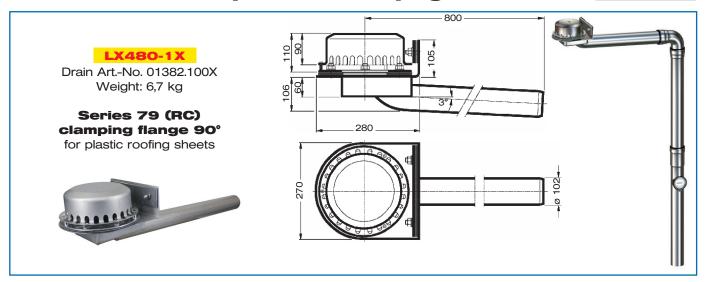

# Choose drain for piece list on page one!

**DN 100** 

# Drain Art.-No. 01380.100X Weight: 6,7 kg Series 79 (RC) clamping flange 45° for bituminous roofing sheets