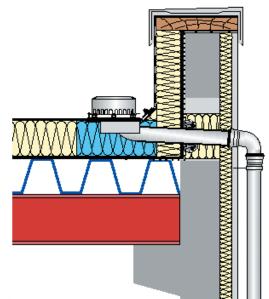

# **Main drainage** Siphonic flow **Silent Power**

| Discharge rate:   | 16,2 l/sec      |  |  |  |  |  |  |  |
|-------------------|-----------------|--|--|--|--|--|--|--|
| Water height:     | 55 mm           |  |  |  |  |  |  |  |
| Roof penetration: | 106 mm          |  |  |  |  |  |  |  |
| Diameter:         | DN 100          |  |  |  |  |  |  |  |
| LX-Number:        | LX 480          |  |  |  |  |  |  |  |
| Weir height:      | O mm            |  |  |  |  |  |  |  |
| Drain:            | not ventilated  |  |  |  |  |  |  |  |
| Downpipe:         | not ventilated  |  |  |  |  |  |  |  |
| Downpipe heigth:  | min 4,2 m       |  |  |  |  |  |  |  |
| Drainage:         | in sewer        |  |  |  |  |  |  |  |
| Flange form:      | Clamping flange |  |  |  |  |  |  |  |
| LV 480 Disea list |                 |  |  |  |  |  |  |  |

### Please note:

For drainage systems with siphonic flow it iit is vital that only LORO-X pipes and fittings in the combination as indicated are used. Mixture or exchange of system parts may result in lower discharge capacities!. The height of the downpipe must be a min. 4.2m for the indicated capacity to be obtained. If roof drain and downpipe are fitted by different crews, then do follow the system setup acc. to the LX-data sheet at **www.loro-x.com Heat tracing:** Lorowerk recommends to check all drains and pipes with regard to their frost-sensibility. Where necessary, these parts should be upgraded with heat tracing.